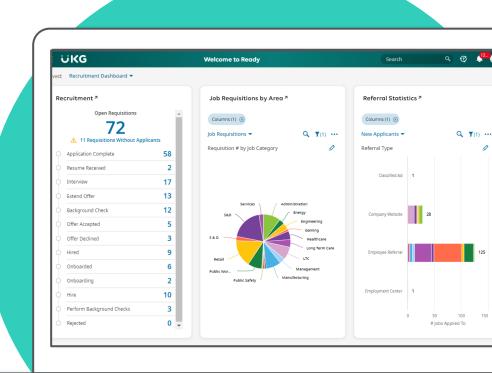

## **Charts and Dashboards**

Keeping up with your people data is critical to success for HR, payroll, and managers alike, but digging through line after line of information in table just isn't possible with all the other day-to-day tasks you need to accomplish. The UKG Ready® solution makes it easy to spend less time organizing data and more time acting on it. Charts and dashboards are available across the system, helping you intuitively visualize the facts that make an impact.

## **Quick Visualization Builds**

The Ready Visualization Tool stays consistent and simple across all your reports, letting you select specific data points and add the charts that work best to show them right from the main report screen on any device:

## Personalized Dashboards

Ready dashboards adjust to fit the needs of the different people using the system, supporting specific roles and focus areas:

- Use suggested dashboard layouts to accommodate specific needs
- Pull charts from several reports into one location to track related items
- Connect data to action by adding relevant tools to dashboards